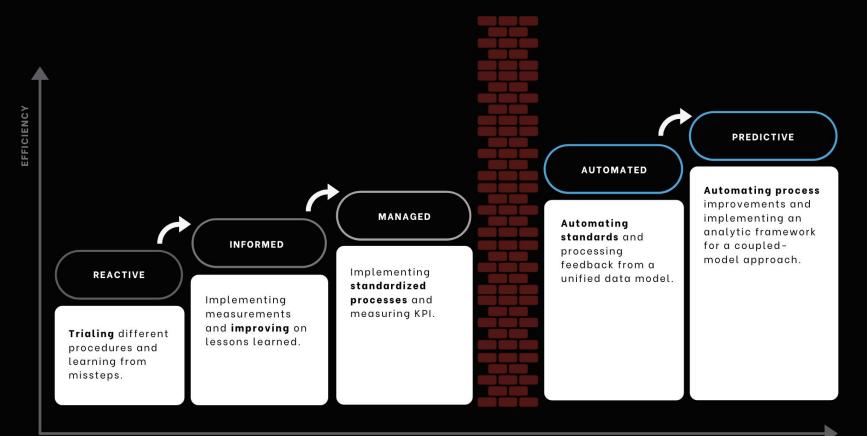

#### THE WALL BLOCKS AM ORGANIZATION'S ABILITY TO SCALE

## THE WALL IS A LACK OF A UNIFIED DATA MODEL AND PROCESS COORDINATION

## LINK3D ENABLES THE NECESSARY TRANSITION FROM MANAGED TO AN AUTOMATED STATE