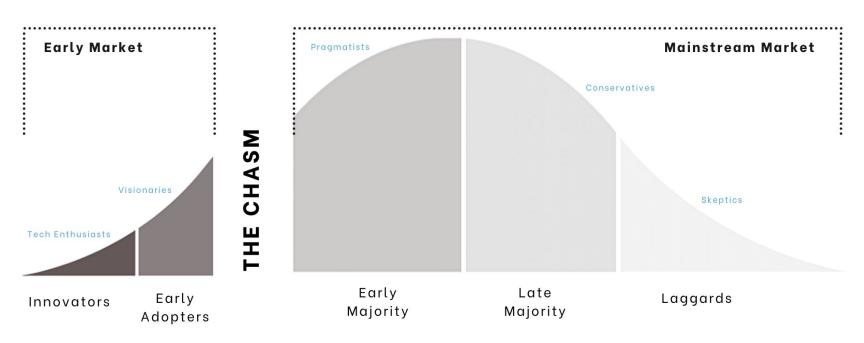

Link3D provides a suite of mission-critical applications that are instrumental to professionals scaling their additive manufacturing capability. Link3D's solution enables organizations to plan, manage, and optimize their operations.







#### ADDITIVE HAS CROSSED THE CHASM OF ADOPTION





#### THE WALL BLOCKS AM ORGANIZATION'S ABILITY TO SCALE



## THE WALL IS A LACK OF A UNIFIED DATA MODEL AND PROCESS COORDINATION





## LINK3D ENABLES THE NECESSARY TRANSITION FROM MANAGED TO AN AUTOMATED STATE



### **LINK3D OPERATING SYSTEM**









Work Order Management

Digital Part

Inventory









Data Analytics



DFAM





Quality Management

#### **3rd Party Applications**







Process





Build



Identification

Learning



Management



**Application Programming Interface Layer** 

#### Link3D Operating System



Production Planning



Production Scheduling



Post-Production Management



Data Lake

Gateway & Translation Layer



0 0101011 01101010



00101011 01101010





Machines



Quality Inspection



### **WABTEC & THE BARNES GROUP ADVISORS**







### *