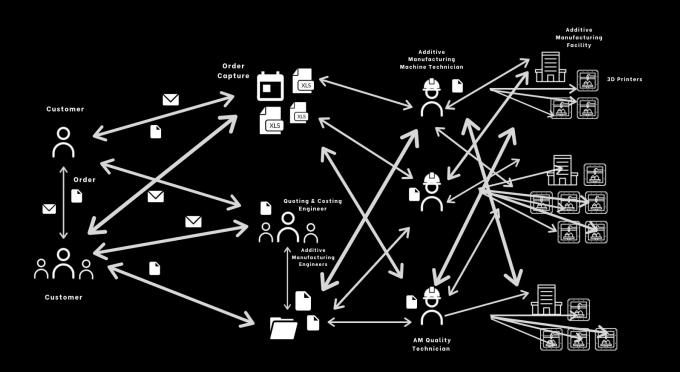

#### THE WALL BLOCKS AM ORGANIZATION'S ABILITY TO SCALE

## THE WALL IS A LACK OF A UNIFIED DATA MODEL AND PROCESS COORDINATION